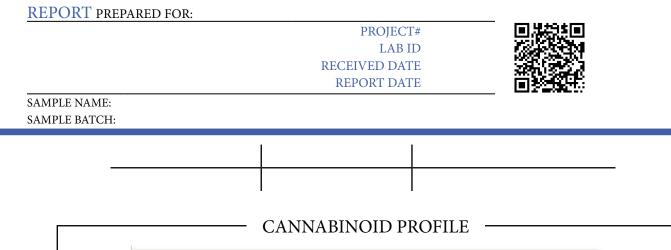

## CERTIFICATE OF ANALYSIS







This is a Badger Labs Certificate of Analysis and may not be reproduced without written approval from Badger Labs. Badger Labs maintains strict confidentiality of all client data. Any information regarding an analysis is shared only with the the individuals designated on the Laboratory Chain of Custody (COC) as contacts unless authorization is received. Limits of Quantification (LOQ) are available upon request. This report complies to the requirements of the ISO/IEC 17025:2017 standard. Review the results, expanded uncertainty and specifications to ensure they meet your requirements. Uncertainty values are available upon request.