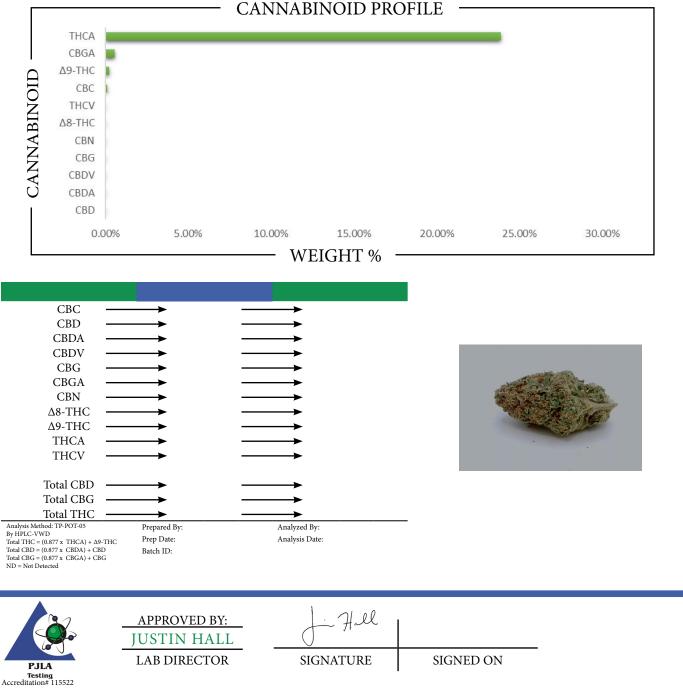

## CERTIFICATE OF ANALYSIS







This is a Badger Labs Certificate of Analysis and may not be reproduced without written approval from Badger Labs. Badger Labs maintains strict confidentiality of all client data. Any information regarding an analysis is shared only with the the individuals designated on the Laboratory Chain of Custody (COC) as contacts unless authorization is received. Limits of Quantification (LOQ) are available upon request. This report complies to the requirements of the ISO/IEC 17025:2017 standard. Review the results, expanded uncertainty and specifications to ensure they meet your requirements. Uncertainty values are available upon request.