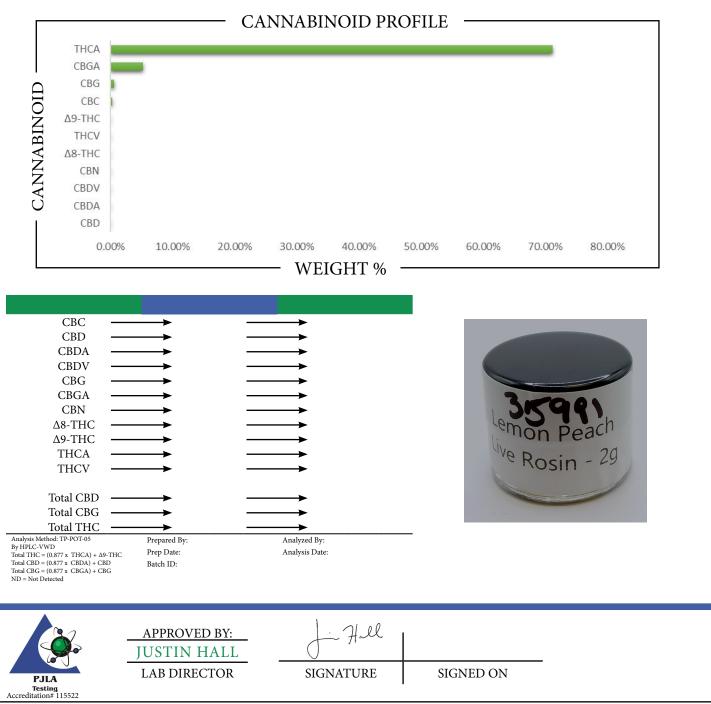

## CERTIFICATE OF ANALYSIS







This is a Badger Labs Certificate of Analysis and may not be reproduced without written approval from Badger Labs. Badger Labs maintains strict confidentiality of all client data. Any information regarding an analysis is shared only with the the individuals designated on the Laboratory Chain of Custody (COC) as contacts unless authorization is received. Limits of Quantification (LOQ) are available upon request. This report complies to the requirements of the ISO/IEC 17025:2017 standard. Review the results, expanded uncertainty and specifications to ensure they meet your requirements. Uncertainty values are available upon request.