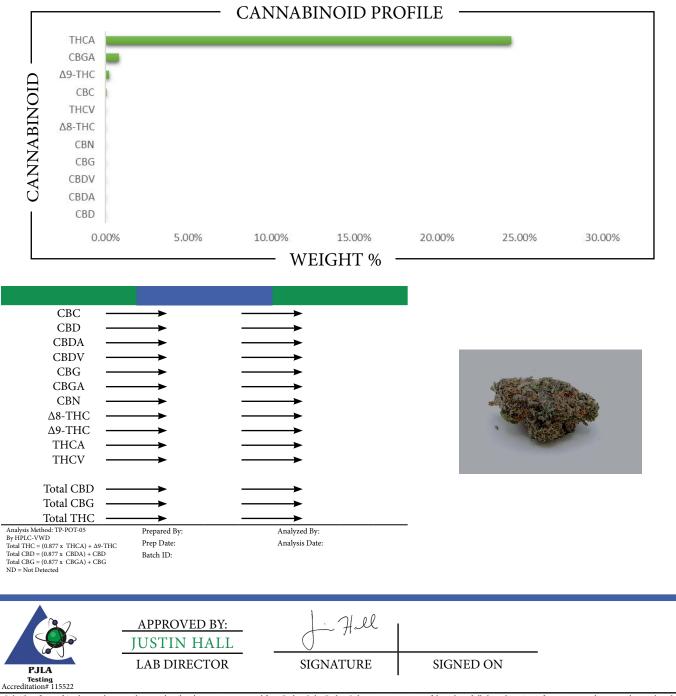

## CERTIFICATE OF ANALYSIS

This is a Badger Labs Certificate of Analysis and may not be reproduced without written approval from Badger Labs. Badger Labs maintains strict confidentiality of all client data. Any information regarding an analysis is shared only with the the individuals designated on the Laboratory Chain of Custody (COC) as contacts unless authorization is received. Limits of Quantification (LOQ) are available upon request. This report complies to the requirements of the ISO/IEC 17025:2017 standard. Review the results, expanded uncertainty and specifications to ensure they meet your requirements. Uncertainty values are available upon request.