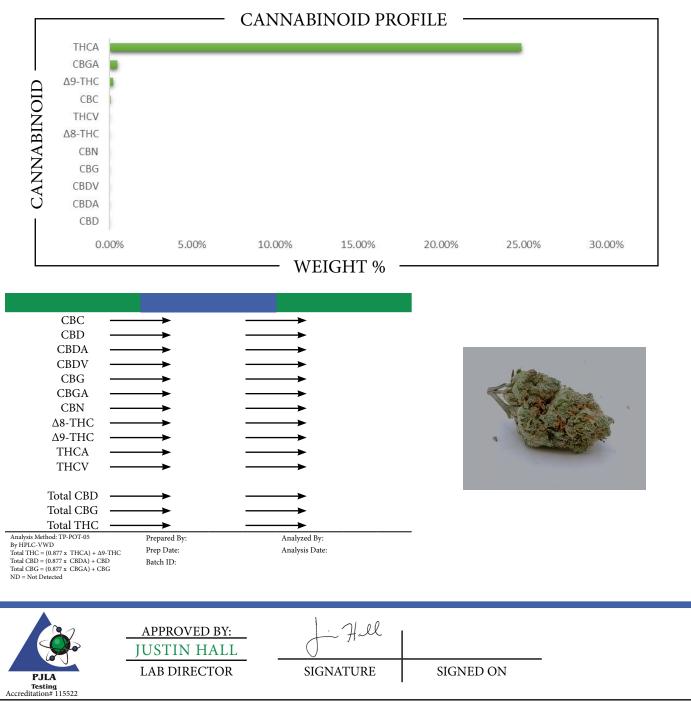

## CERTIFICATE OF ANALYSIS







This is a Badger Labs Certificate of Analysis and may not be reproduced without written approval from Badger Labs. Badger Labs maintains strict confidentiality of all client data. Any information regarding an analysis is shared only with the the individuals designated on the Laboratory Chain of Custody (COC) as contacts unless authorization is received. Limits of Quantification (LOQ) are available upon request. This report complies to the requirements of the ISO/IEC 17025:2017 standard. Review the results, expanded uncertainty and specifications to ensure they meet your requirements. Uncertainty values are available upon request.