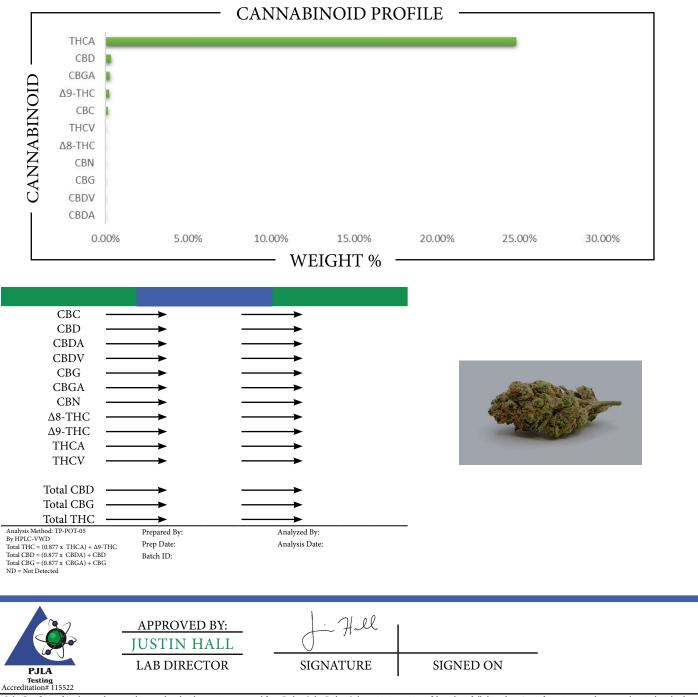

## CERTIFICATE OF ANALYSIS







This is a Badger Labs Certificate of Analysis and may not be reproduced without written approval from Badger Labs. Badger Labs maintains strict confidentiality of all client data. Any information regarding an analysis is shared only with the the individuals designated on the Laboratory Chain of Custody (COC) as contacts unless authorization is received. Limits of Quantification (LOQ) are available upon request. This report complies to the requirements of the ISO/IEC 17025:2017 standard. Review the results, expanded uncertainty and specifications to ensure they meet your requirements. Uncertainty values are available upon request.