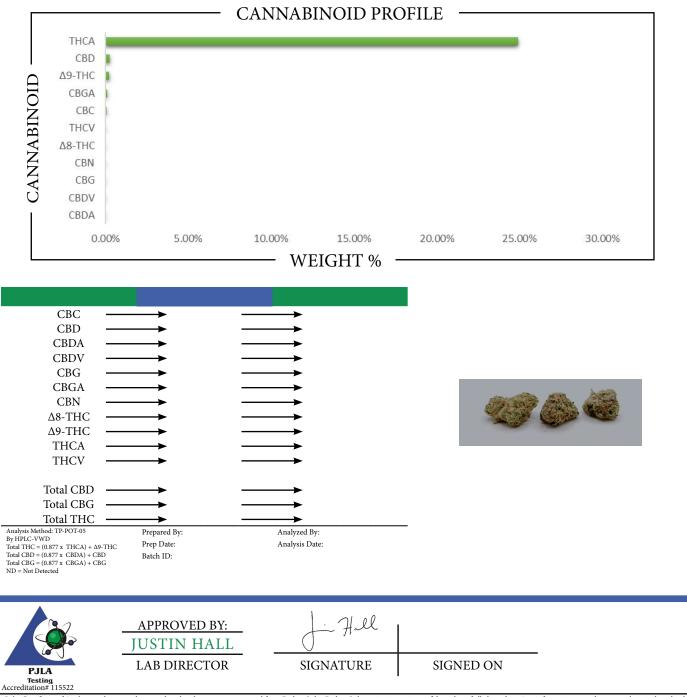

## CERTIFICATE OF ANALYSIS

This is a Badger Labs Certificate of Analysis and may not be reproduced without written approval from Badger Labs. Badger Labs maintains strict confidentiality of all client data. Any information regarding an analysis is shared only with the the individuals designated on the Laboratory Chain of Custody (COC) as contacts unless authorization is received. Limits of Quantification (LOQ) are available upon request. This report complies to the requirements of the ISO/IEC 17025:2017 standard. Review the results, expanded uncertainty and specifications to ensure they meet your requirements. Uncertainty values are available upon request.