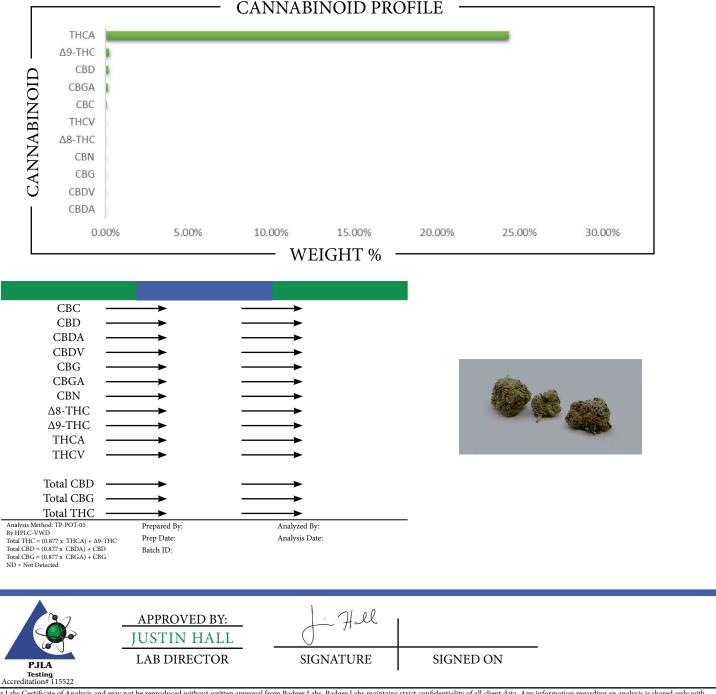

## CERTIFICATE OF ANALYSIS







This is a Badger Labs Certificate of Analysis and may not be reproduced without written approval from Badger Labs. Badger Labs maintains strict confidentiality of all client data. Any information regarding an analysis is shared only with the the individuals designated on the Laboratory Chain of Custody (COC) as contacts unless authorization is received. Limits of Quantification (LOQ) are available upon request. This report complies to the requirements of the ISO/IEC 17025:2017 standard. Review the results, expanded uncertainty and specifications to ensure they meet your requirements. Uncertainty values are available upon request.