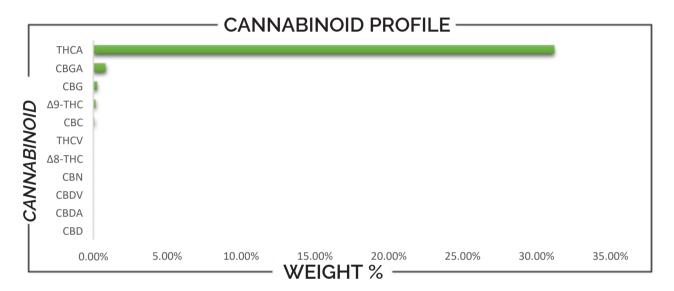

| CANNABING                                                                             | OID      | W                  | /EIGHT (%               | )     |                           | MG/G |
|---------------------------------------------------------------------------------------|----------|--------------------|-------------------------|-------|---------------------------|------|
| CBC                                                                                   |          | <b>→</b>           | 0.09                    |       | <b>→</b>                  | 0.86 |
| CBD                                                                                   |          | <b>→</b>           | ND                      |       | <b>→</b>                  | ND   |
| CBDA                                                                                  |          | <b>→</b>           | ND                      |       | <b></b>                   | ND   |
| CBDV                                                                                  |          | <b>→</b>           | ND                      |       | <b></b>                   | ND   |
| CBG                                                                                   |          | <b>→</b>           | 0.27                    |       | <b></b>                   | 2.72 |
| CBGA                                                                                  |          | <b>→</b>           | 0.83                    |       | 8.33                      |      |
| CBN                                                                                   |          | <b>→</b>           | ND ND                   |       | ND                        |      |
| ∆8-THC                                                                                |          | <b>→</b>           | ND                      |       | → ND                      |      |
| Δ9-THC                                                                                |          | <b>-</b>           | 0.16                    |       | → 1.62                    |      |
| THCA                                                                                  |          | <b>→</b>           | <b>→</b> 31.22 <b>—</b> |       | 312.17                    |      |
| THCV                                                                                  |          | → ND —             |                         | → ND  |                           |      |
| Analysis Method: TP-POT-c<br>Total THC = (0.877 x THCA)<br>Total CBD = (0.877 x CBDA) | + Δ9-THC | Prepare<br>Prep Da | ate: 6/13               | /2025 | Analyzed B<br>Analysis Da | *    |