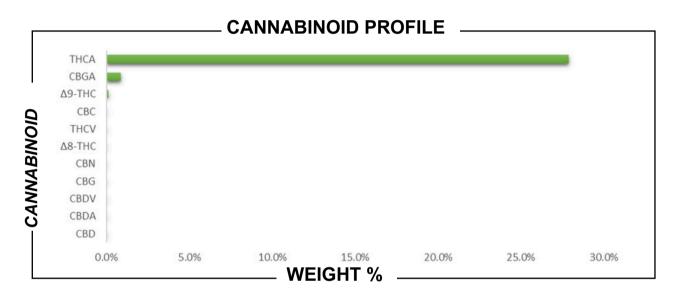

| CANNABINOID         |             | WEIGHT % | 6           | MG/G  |
|---------------------|-------------|----------|-------------|-------|
| CBC -               | <b>→</b>    | 0.06     | <b>→</b>    | 0.56  |
| CBD _               | <del></del> | ND       | <del></del> | ND    |
| CBDA -              | <b>→</b>    | ND       | <del></del> | ND    |
| CBDV -              | <b>→</b>    | ND       | <del></del> | ND    |
| CBG -               | <del></del> | ND       | <del></del> | ND    |
| CBGA -              | <b>→</b>    | 0.86     | <b>─</b>    | 8.63  |
| CBN -               | <b></b>     | ND       | <b>→</b>    | ND    |
| $\Delta 8$ -THC $-$ | <b></b>     | ND       | <b>─</b>    | ND    |
| Δ9-THC <del>-</del> | <b>→</b>    | 0.14     | <b>─</b>    | 1.43  |
| THCA -              | <del></del> | 27.86    | <del></del> | 278.6 |
| THCV -              | <b></b>     | ND       | <del></del> | ND    |
| Total CBD =         | <b></b>     | ND       | <b>→</b>    | ND    |
| Total CBG -         | <b>→</b>    | 0.76     | <del></del> | 7.57  |
| Total THC -         |             | 24 58    |             | 245.8 |