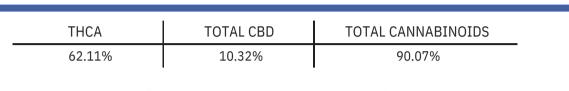

## **REPORT** PREPARED FOR:

PROJECT# 25004794 LAB ID 55011715 REPORT DATE 3/10/2025

THCA LIVE ROSIN - Super Boof 2/24/2025

| CANNABINOID                                                                                                                                                                                                                          | WEIGHT (%)                                                         | MG/G                                         |
|--------------------------------------------------------------------------------------------------------------------------------------------------------------------------------------------------------------------------------------|--------------------------------------------------------------------|----------------------------------------------|
| СВС ——                                                                                                                                                                                                                               | → 14.121 —                                                         | → 141.21                                     |
| CBD                                                                                                                                                                                                                                  | <b>→</b> 6.497 <b>→</b>                                            | <b>→</b> 64.97                               |
| CBDA                                                                                                                                                                                                                                 | <b>→</b> 4.356 <b>→</b>                                            | <b>→</b> 43.56                               |
| CBDV                                                                                                                                                                                                                                 | → ND                                                               | → ND                                         |
| CBG ——                                                                                                                                                                                                                               | 2.536                                                              | 25.36                                        |
| CBGA ——                                                                                                                                                                                                                              | → 0.351                                                            | 3.51                                         |
| CBN                                                                                                                                                                                                                                  | → ND                                                               | → ND                                         |
| Δ8-THC                                                                                                                                                                                                                               | → ND                                                               | → ND                                         |
| Δ9-THC                                                                                                                                                                                                                               | → 0.093                                                            | → 0.93                                       |
| THCA ——                                                                                                                                                                                                                              | → 62.113                                                           | → 621.13                                     |
| THCV                                                                                                                                                                                                                                 | → ND                                                               | → ND                                         |
|                                                                                                                                                                                                                                      |                                                                    |                                              |
| Total CBD                                                                                                                                                                                                                            | 10.317                                                             | 103.17                                       |
| Total CBG                                                                                                                                                                                                                            | 2.844                                                              | 28.44                                        |
| Total THC                                                                                                                                                                                                                            | <b>54.566</b>                                                      | → 545.66                                     |
| Analysis Method: TP-POT-05<br>By HPLC-VWD Total THC = $(0.877 \times THCA) + \Delta 9-THC$ Total CBD = $(0.877 \times CBDA) + CBD$ Total CBG = $(0.877 \times CBGA) + CBD$ Total CBG = $(0.877 \times CBGA) + CBG$ ND = Not Detected | Prepared By: BRB<br>Prep Date: 2/24/2025<br>Batch ID: FEB2425A-POT | Analyzed By: BRB<br>Analysis Date: 2/24/2025 |