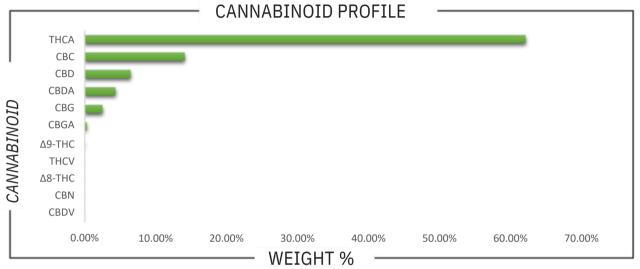

## **REPORT** PREPARED FOR:

PROJECT# 25004794 LAB ID 55011715 REPORT DATE 3/10/2025

THCA LIVE ROSIN - Super Boof 2/24/2025

| CANNABINOID                                                                                                                                                                                                                          | WEIGHT (%)                                                         | MG/G                                         |
|--------------------------------------------------------------------------------------------------------------------------------------------------------------------------------------------------------------------------------------|--------------------------------------------------------------------|----------------------------------------------|
| СВС ——                                                                                                                                                                                                                               | → 14.121 —                                                         | → 141.21                                     |
| CBD                                                                                                                                                                                                                                  | <b>→</b> 6.497 <b>→</b>                                            | <b>→</b> 64.97                               |
| CBDA                                                                                                                                                                                                                                 | <b>→</b> 4.356 <b>→</b>                                            | <b>→</b> 43.56                               |
| CBDV                                                                                                                                                                                                                                 | → ND                                                               | → ND                                         |
| CBG ——                                                                                                                                                                                                                               | 2.536                                                              | 25.36                                        |
| CBGA ——                                                                                                                                                                                                                              | → 0.351                                                            | 3.51                                         |
| CBN                                                                                                                                                                                                                                  | → ND                                                               | → ND                                         |
| Δ8-THC                                                                                                                                                                                                                               | → ND                                                               | → ND                                         |
| Δ9-THC                                                                                                                                                                                                                               | → 0.093                                                            | → 0.93                                       |
| THCA ——                                                                                                                                                                                                                              | → 62.113                                                           | → 621.13                                     |
| THCV                                                                                                                                                                                                                                 | → ND                                                               | → ND                                         |
|                                                                                                                                                                                                                                      |                                                                    |                                              |
| Total CBD                                                                                                                                                                                                                            | 10.317                                                             | 103.17                                       |
| Total CBG                                                                                                                                                                                                                            | 2.844                                                              | 28.44                                        |
| Total THC                                                                                                                                                                                                                            | <b>54.566</b>                                                      | → 545.66                                     |
| Analysis Method: TP-POT-05<br>By HPLC-VWD Total THC = $(0.877 \times THCA) + \Delta 9-THC$ Total CBD = $(0.877 \times CBDA) + CBD$ Total CBG = $(0.877 \times CBGA) + CBD$ Total CBG = $(0.877 \times CBGA) + CBG$ ND = Not Detected | Prepared By: BRB<br>Prep Date: 2/24/2025<br>Batch ID: FEB2425A-POT | Analyzed By: BRB<br>Analysis Date: 2/24/2025 |