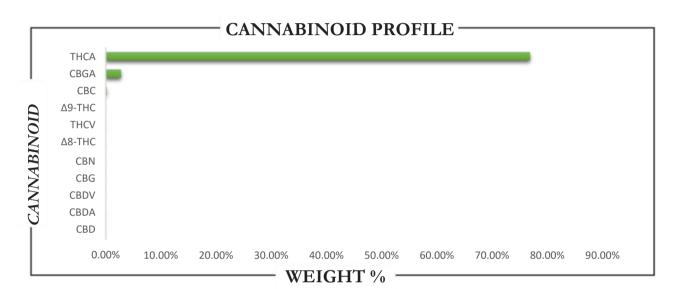

## **REPORT** PREPARED FOR:

PROJECT# 24018109 LAB ID 54042346 REPORT DATE 03/27/2025

**SAMPLE NAME:** Grape Jelly Cookies **DATE RECEIVED:** 3/26/2025

| THCA   | TOTAL CBD | TOTAL CANNABINOIDS |
|--------|-----------|--------------------|
| 76.85% | ND        | 79.96%             |

| CANNABINOID                                                                                                                                                             | WE                                      | EIGHT (%)                         | MG/G                                         |
|-------------------------------------------------------------------------------------------------------------------------------------------------------------------------|-----------------------------------------|-----------------------------------|----------------------------------------------|
| CBC —                                                                                                                                                                   | <b>→</b>                                | 0.26                              | 2.58                                         |
| CBD —                                                                                                                                                                   | <b>→</b>                                | ND —                              | → ND                                         |
| CBDA                                                                                                                                                                    | <b>→</b>                                | ND                                | → ND                                         |
| CBDV                                                                                                                                                                    | <b>→</b>                                | ND                                | → ND                                         |
| CBG                                                                                                                                                                     |                                         | ND                                | → ND                                         |
| CBGA                                                                                                                                                                    |                                         | 2.82                              | 28.20                                        |
| CBN                                                                                                                                                                     |                                         | ND                                | ND                                           |
| Δ8-THC                                                                                                                                                                  |                                         | ND                                | ND                                           |
| Δ9-THC                                                                                                                                                                  |                                         | 0.03                              | 0.29                                         |
| THCA                                                                                                                                                                    |                                         | 76.85                             | 768.51                                       |
| THCV                                                                                                                                                                    | $\longrightarrow$                       | ND                                | ND                                           |
| Total CBD                                                                                                                                                               |                                         | ND                                | ND                                           |
| Total CBG —                                                                                                                                                             |                                         | 2.47 —                            | <b>24.73</b>                                 |
| Total THC —                                                                                                                                                             |                                         | 67.43                             | 674.27                                       |
| analysis Method: TP-POT-05 By HPLC-<br>WD Total THC = (0.877 x THCA) +<br>9-THC Total CBD = (0.877 x CBDA) +<br>BD Total CBG = (0.877 x CBGA) +<br>BG ND = Not Detected | Prepared By:<br>Prep Date:<br>Batch ID: | BRB 3/27/2025<br>MAR2725A-<br>POT | Analyzed By: BRB<br>Analysis Date: 3/27/2025 |