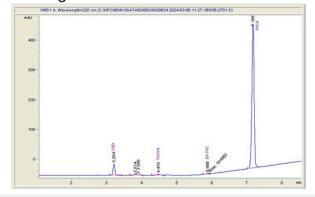

## Sample 682-01282025-542

**Donny Burger** 

Sample Submitted: 01/25/2025; Report Created: 01/28/2025

# Donny Burger Extract / Concentrate

#### Chromatogram



#### Cannabinoid Profile



### Cannabinoid Profile by HPLC

0.12%

Delta-9-THC

6.61%

CBD

| Cannabinoid                          | % wt         | mg/g   |
|--------------------------------------|--------------|--------|
| CBD                                  | 6.609        | 66.09  |
| THCVa                                | 0.766        | 7.66   |
| Delta-9-THC                          | 0.124        | 1.24   |
| THCA                                 | 90.42        | 904.21 |
| Total Cannabinoids                   | 97.92        | 979.2  |
| Calculated Total THC                 | 79.42        | 794.23 |
| Calculated CBD Yield                 | 6.61         | 66.09  |
| Calculated Total THC = Delta-9-THC + | 0.877 * THCA |        |

Calculated Maximum CBD Yield = CBD + 0.877 \* CBDA

97