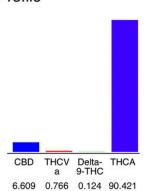

#### Cannabinoid Profile

### Cannabinoid Profile by HPLC

0.12%

Delta-9-THC

6.61%

CBD

| Cannabinoid                          | % wt         | mg/g   |
|--------------------------------------|--------------|--------|
| CBD                                  | 6.609        | 66.09  |
| THCVa                                | 0.766        | 7.66   |
| Delta-9-THC                          | 0.124        | 1.24   |
| THCA                                 | 90.42        | 904.21 |
| Total Cannabinoids                   | 97.92        | 979.2  |
| Calculated Total THC                 | 79.42        | 794.23 |
| Calculated CBD Yield                 | 6.61         | 66.09  |
| Calculated Total THC = Delta-9-THC + | 0.877 * THCA |        |