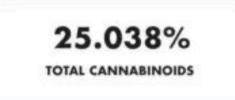

CONSOLIDATED TEST RESULTS SUMMARY

PRODUCT NAME: Beetlejuice LOT: n/a BATCH: D27839735 MATRIX: Hemp Flower REPORT CREATED: 02/26/2025

| Analyte   | LOD (%) | %       | mg/g    |
|-----------|---------|---------|---------|
| CBC       | 0.030   |         |         |
| CBCA      | 0.030   | 1.861   | 18.610  |
| CBCV      | 0.030   |         |         |
| CBD       | 0.030   |         |         |
| CBDA      | 0.030   | 0.059   | 0.590   |
| CBDV      | 0.030   |         |         |
| CBDVA     | 0.030   |         |         |
| CBG       | 0.030   | 0.088   | 0.880   |
| CBGA      | 0.030   | 1.285   | 12.850  |
| CBL       | 0.030   |         |         |
| CBLA      | 0.030   |         |         |
| CBN       | 0.030   |         |         |
| CBNA      | 0.030   |         |         |
| CBT       | 0.030   |         |         |
| ∆8-THC    | 0.030   |         |         |
| A9-THC    | 0.030   | 0.257   | 2.572   |
| 09-THCA-A | 0.030   | 21.417  | 214.168 |
| A9-THCP   | 0.030   | 1 4 1 m |         |
| 09-THCVA  | 0.030   | 0.071   | 0.710   |
| 9R-HHC    | 0.030   |         |         |
| 95-HHC    | 0.030   |         |         |

Total THC = THCa \* 0.877 + Δ9-THC; Total THCV = THCVa \* 0.877 + THCV; Total CBD = CBDa \* 0.877 + CBD; Total CBG = CBGa \* 0.877 + CBG; Total CBN = CBNa \* 0.877 + CBN LOD = Limit of Detection; ND = Not Detected Total THC Measurement of Uncertainty: ± 1% Total CBD Measurement of Uncertainty: ± 1%