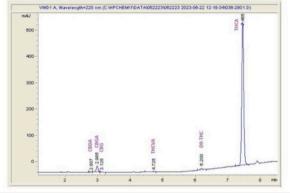

## Cannabinoid Profile by HPLC

0.20%

Delta-9-THC

0.00% CBD

24.40%

**Total Cannabinoids** 

| Cannabinoid          | % wt  | mg/g   |
|----------------------|-------|--------|
| CBDA                 | 0.063 | 0.63   |
| CBGA                 | 1.024 | 10.24  |
| CBG                  | 0.096 | 0.96   |
| THCVa                | 0.122 | 1.22   |
| Delta-9-THC          | 0.197 | 1.97   |
| THCA                 | 22.9  | 228.95 |
| Total Cannabinoids   | 24.40 | 244.0  |
| Calculated Total THC | 20.28 | 202.76 |
| Calculated CBD Yield | 0.06  | 0.55   |
|                      |       |        |

Calculated Total THC = Delta-9-THC + 0.877 \* THCA Calculated Maximum CBD Yield = CBD + 0.877 \* CBDA

Marin Analytics, LLC 250 Bel Marin Keys Blvd, Suite D4 Novato, CA 94949

833-321-TEST / info@marinanalytics.com