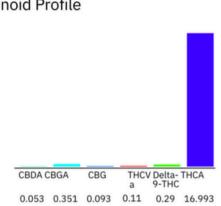

#### Cannabinoid Profile

### Cannabinoid Profile by HPLC

0.29%

Delta-9-THC

0.00%

CBD

17.89%

**Total Cannabinoids** 

| Cannabinoid          | % wt  | mg/g   |
|----------------------|-------|--------|
| CBDA                 | 0.053 | 0.53   |
| CBGA                 | 0.351 | 3.51   |
| CBG                  | 0.093 | 0.93   |
| THCVa                | 0.11  | 1.1    |
| Delta-9-THC          | 0.29  | 2.9    |
| THCA                 | 16.99 | 169.93 |
| Total Cannabinoids   | 17.89 | 178.9  |
| Calculated Total THC | 15.19 | 151.93 |
| Calculated CBD Yield | 0.05  | 0.46   |