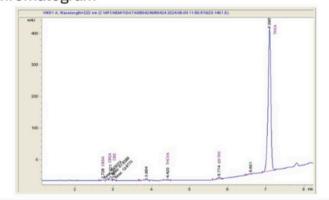

## Sample 521-20250115-GR-2

Space Station

Sample Submitted: 01/10/2025; Report Created: 01/15/2025)

# **Space Station**

Matrix: Plant, cured

#### Chromatogram



#### Cannabinoid Profile



### Cannabinoid Profile by HPLC

0.29%

Delta-9-THC

0.00%

CBD

17.89%

**Total Cannabinoids** 

| Cannabinoid          | % wt  | mg/g   |
|----------------------|-------|--------|
| CBDA                 | 0.053 | 0.53   |
| CBGA                 | 0.351 | 3.51   |
| CBG                  | 0.093 | 0.93   |
| THCVa                | 0.11  | 1.1    |
| Delta-9-THC          | 0.29  | 2.9    |
| THCA                 | 16.99 | 169.93 |
| Total Cannabinoids   | 17.89 | 178.9  |
| Calculated Total THC | 15.19 | 151.93 |
| Calculated CBD Yield | 0.05  | 0.46   |

Calculated Total THC = Delta-9-THC + 0.877 \* THCA Calculated Maximum CBD Yield = CBD + 0.877 \* CBDA

#### Marin Analytics, LLC

250 Bel Marin Keys Blvd, Suite D4 Novato, CA 94949

833-321-TEST / info@marinan