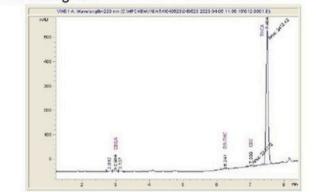

#### Chromatogram

### Cannabinoid Profile by HPLC

| Cannabinoid          | % wt  | mg/g  |
|----------------------|-------|-------|
| CBDA                 | 0.08  | 0.8   |
| CBGA                 | 0.52  | 5.2   |
| CBG                  | 0.08  | 0.8   |
| Delta-9-THC          | 0.24  | 2.4   |
| THCA                 | 22.32 | 223.2 |
| Total Cannabinoids   | 23.24 | 232.4 |
| Calculated CBD Yield | 0.07  | 0.70  |