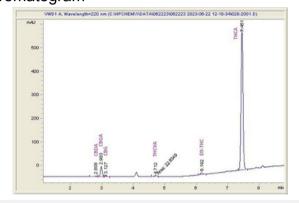

London Fog

Sample Submitted: 02-23-2025; Report Date: 02-26-2025

## London Fog THC-A Hemp

Plant Material: Flower

## Chromatogram



## Cannabinoid Profile



## Cannabinoid Profile by HPLC

0.29%

Delta-9-THC

0.00%

25.98%

**Total Cannabinoids** 

| Cannabinoid          | % wt  | mg/g   |
|----------------------|-------|--------|
| CBDA                 | 0.087 | 0.87   |
| CBGA                 | 1.531 | 15.31  |
| CBG                  | 0.216 | 2.16   |
| THCV                 | 0.228 | 2.28   |
| Delta-9-THC          | 0.29  | 2.9    |
| THCA                 | 23.63 | 236.25 |
| Total Cannabinoids   | 25.98 | 259.8  |
| Calculated Total THC | 21.01 | 210.09 |
| Calculated CBD Yield | 0.08  | 0.76   |

Calculated Total THC = Delta-9-THC + 0.877 \* THCA Calculated Maximum CBD Yield = CBD + 0.877 \* CBDA

Marin Analytics, LLC 250 Bel Marin Keys Blvd, Suite D4 Novato, CA 94949

833-321-TEST / info@marinanalytics.com

S