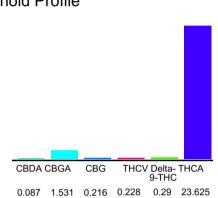

## Cannabinoid Profile

## Cannabinoid Profile by HPLC

0.29%

Delta-9-THC

0.00%

25.98%

**Total Cannabinoids** 

| Cannabinoid          | % wt  | mg/g   |
|----------------------|-------|--------|
| CBDA                 | 0.087 | 0.87   |
| CBGA                 | 1.531 | 15.31  |
| CBG                  | 0.216 | 2.16   |
| THCV                 | 0.228 | 2.28   |
| Delta-9-THC          | 0.29  | 2.9    |
| THCA                 | 23.63 | 236.25 |
| Total Cannabinoids   | 25.98 | 259.8  |
| Calculated Total THC | 21.01 | 210.09 |
| Calculated CBD Yield | 0.08  | 0.76   |