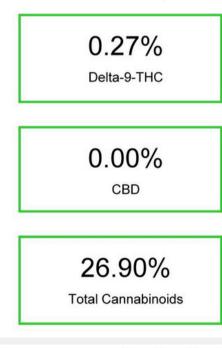

## Lemon Cherry Sherbert Plant Material: Hemp Flower

Chromatogram

Cannabinoid Profile Delta-9-THC CBGA CBG THCV THCA а

0.701 0.129 0.207 0.266 25.598

Cannabinoid Profile by HPLC

Cannabinoid % wt mg/g CBGA 0.701 7.01 CBG 0.129 1.29 THCVa 0.207 2.07 Delta-9-THC 2.66 0.266 THCA 25.6 255.98 **Total Cannabinoids** 26.90 269.0 **Calculated Total THC** 22.72 227.15 Calculated CBD Yield 0.00 0.00 Calculated Total THC = Delta-9-THC + 0.877 \* THCA Calculated Maximum CBD Yield = CBD + 0.877 \* CBDA