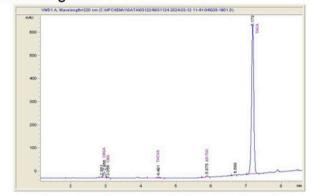

## Lemon Cherry Sherbert Plant Material: Hemp Flower

Chromatogram

Cannabinoid Profile Delta-9-THC CBGA CBG THCV THCA а

0.701 0.129 0.207 0.266 25.598

Cannabinoid Profile by HPLC

Cannabinoid % wt mg/g CBGA 0.701 7.01 CBG 0.129 1.29 THCVa 0.207 2.07 Delta-9-THC 2.66 0.266 THCA 25.6 255.98 **Total Cannabinoids** 26.90 269.0 **Calculated Total THC** 22.72 227.15 Calculated CBD Yield 0.00 0.00 Calculated Total THC = Delta-9-THC + 0.877 \* THCA Calculated Maximum CBD Yield = CBD + 0.877 \* CBDA