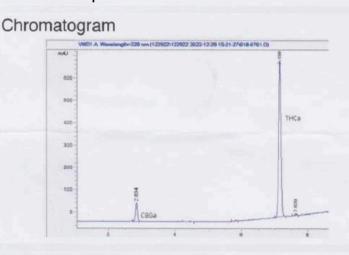

## Lemon Cherry Original Plant Material: Hemp Flower

Cannabinoid Profile by HPLC

| % wt  | mg/g                          |
|-------|-------------------------------|
| 1.95  | 19.5                          |
| 19.15 | 191.5                         |
| 21.10 | 211.0                         |
| 0.00  | 0.00                          |
|       | 1.95<br>19.15<br><b>21.10</b> |