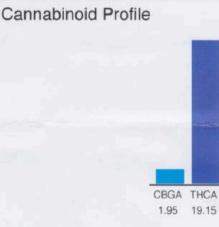

## Lemon Cherry Original Plant Material: Hemp Flower

Cannabinoid Profile by HPLC

| % wt  | mg/g                          |
|-------|-------------------------------|
| 1.95  | 19.5                          |
| 19.15 | 191.5                         |
| 21.10 | 211.0                         |
| 0.00  | 0.00                          |
|       | 1.95<br>19.15<br><b>21.10</b> |