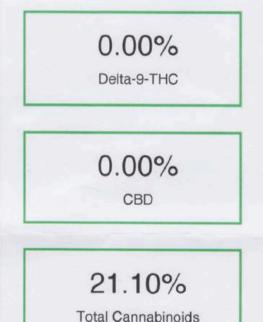

## Lemon Cherry Original Plant Material: Hemp Flower

Cannabinoid Profile by HPLC

| % wt  | mg/g                          |
|-------|-------------------------------|
| 1.95  | 19.5                          |
| 19.15 | 191.5                         |
| 21.10 | 211.0                         |
| 0.00  | 0.00                          |
|       | 1.95<br>19.15<br><b>21.10</b> |