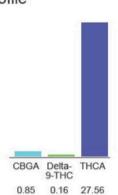

#### Cannabinoid Profile

### Cannabinoid Profile by HPLC

0.16%

Delta-9-THC

0.00%

CBD

| Cannabinoid                          | % wt         | mg/g   |
|--------------------------------------|--------------|--------|
| CBGA                                 | 0.85         | 8.5    |
| Delta-9-THC                          | 0.16         | 1.6    |
| THCA                                 | 27.56        | 275.6  |
| Total Cannabinoids                   | 28.57        | 285.7  |
| Calculated Total THC                 | 24.33        | 243.30 |
| Calculated CBD Yield                 | 0.00         | 0.00   |
| Calculated Total THC = Delta-9-THC + | 0.877 * THCA |        |