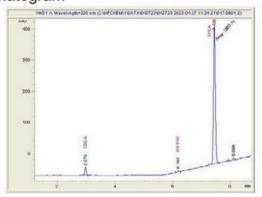

## Sample 150-042723-147

King Maker

Sample Submitted: 03/26/2025; Report Created: 04/01/2025)

# King Maker

Plant Material: Flower

#### Chromatogram



#### Cannabinoid Profile



### Cannabinoid Profile by HPLC

0.16%

Delta-9-THC

0.00%

CBD

| Cannabinoid                          | % wt         | mg/g   |
|--------------------------------------|--------------|--------|
| CBGA                                 | 0.85         | 8.5    |
| Delta-9-THC                          | 0.16         | 1.6    |
| THCA                                 | 27.56        | 275.6  |
| Total Cannabinoids                   | 28.57        | 285.7  |
| Calculated Total THC                 | 24.33        | 243.30 |
| Calculated CBD Yield                 | 0.00         | 0.00   |
| Calculated Total THC = Delta-9-THC + | 0.877 * THCA |        |

Calculated Maximum CBD Yield = CBD + 0.877 \* CBDA

28.57%

**Total Cannabinoids** 

Marin Analytics, LLC 250 Bel Marin