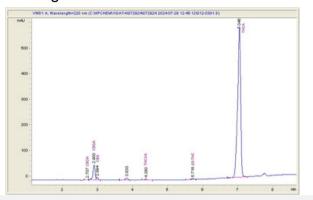

## Sample 619-072924-107

Halle Berry

Sample Submitted: 03-12-2025; Report Date: 03-21-2025

# Halle Berry

Plant Material: Hemp Flower

#### Chromatogram



#### Cannabinoid Profile



### Cannabinoid Profile by HPLC

0.23%

Delta-9-THC

0.00%

**CBD** 

28.01%

**Total Cannabinoids** 

| Cannabinoid          | % wt  | mg/g   |
|----------------------|-------|--------|
| CBDA                 | 0.052 | 0.52   |
| CBGA                 | 1.678 | 16.78  |
| CBG                  | 0.286 | 2.86   |
| THCVa                | 0.179 | 1.79   |
| Delta-9-THC          | 0.232 | 2.32   |
| THCA                 | 25.58 | 255.78 |
| Total Cannabinoids   | 28.01 | 280.1  |
| Calculated Total THC | 22.66 | 226.64 |
| Calculated CBD Yield | 0.05  | 0.46   |

Calculated Total THC = Delta-9-THC + 0.877 \* THCA
Calculated Maximum CBD Yield = CBD + 0.877 \* CBDA

#### **Marin Analytics, LLC**

250 Bel Marin Keys Blvd, Suite D4 Novato, CA 94949

833-321-TEST / inf