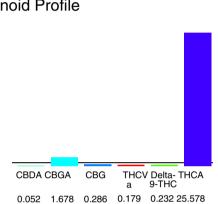

#### Cannabinoid Profile

### Cannabinoid Profile by HPLC

0.23%

Delta-9-THC

0.00%

**CBD** 

28.01%

**Total Cannabinoids** 

| Cannabinoid          | % wt  | mg/g   |
|----------------------|-------|--------|
| CBDA                 | 0.052 | 0.52   |
| CBGA                 | 1.678 | 16.78  |
| CBG                  | 0.286 | 2.86   |
| THCVa                | 0.179 | 1.79   |
| Delta-9-THC          | 0.232 | 2.32   |
| THCA                 | 25.58 | 255.78 |
| Total Cannabinoids   | 28.01 | 280.1  |
| Calculated Total THC | 22.66 | 226.64 |
| Calculated CBD Yield | 0.05  | 0.46   |