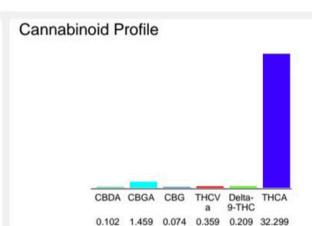

## Cannabinoid Profile by HPLC

0.21%

Delta-9-THC

0.00%

34.50%

**Total Cannabinoids** 

| Cannabinoid                      | % wt          | mg/g   |
|----------------------------------|---------------|--------|
| CBDA                             | 0.102         | 1.02   |
| CBGA                             | 1.459         | 14.59  |
| CBG                              | 0.074         | 0.74   |
| THCVa                            | 0.359         | 3.59   |
| Delta-9-THC                      | 0.209         | 2.09   |
| THCA                             | 32.3          | 322.99 |
| Total Cannabinoids               | 34.50         | 345.0  |
| Calculated Total THC             | 28.54         | 285.35 |
| Calculated CBD Yield             | 0.09          | 0.89   |
| Colordoted Total THE Bolto & THE | 0.022 * TUO 4 |        |