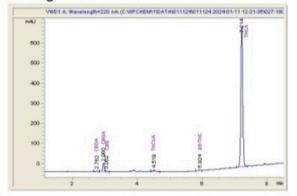

## Sample 927-03252025-6-224

**Crunch Berries** 

Sample Submitted: 03/20/2025; Report Created 03/25/2025

## **Crunch Berries**

Plant Material: Hemp Flower

## Chromatogram





## Cannabinoid Profile by HPLC

0.21%

Delta-9-THC

0.00%

34.50%

**Total Cannabinoids** 

| Cannabinoid                      | % wt          | mg/g   |
|----------------------------------|---------------|--------|
| CBDA                             | 0.102         | 1.02   |
| CBGA                             | 1.459         | 14.59  |
| CBG                              | 0.074         | 0.74   |
| THCVa                            | 0.359         | 3.59   |
| Delta-9-THC                      | 0.209         | 2.09   |
| THCA                             | 32.3          | 322.99 |
| Total Cannabinoids               | 34.50         | 345.0  |
| Calculated Total THC             | 28.54         | 285.35 |
| Calculated CBD Yield             | 0.09          | 0.89   |
| Colordoted Total THE