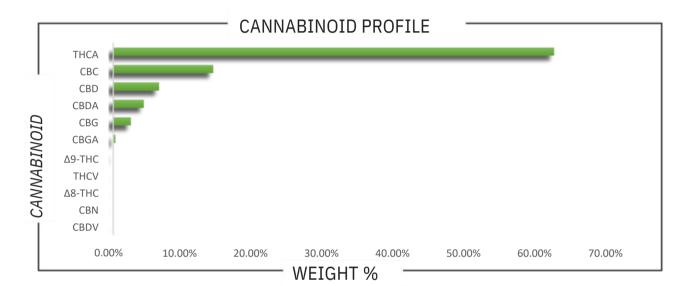

| CANNABINOID                                                                                                                                                                                                   | WEIGHT (%)                                             |                   | MG/G             |
|---------------------------------------------------------------------------------------------------------------------------------------------------------------------------------------------------------------|--------------------------------------------------------|-------------------|------------------|
| CBC —                                                                                                                                                                                                         | <b>14.121</b>                                          | $\longrightarrow$ | 141.21           |
| CBD —                                                                                                                                                                                                         | <b>──→</b> 6.497                                       | $\longrightarrow$ | 64.97            |
| CBDA —                                                                                                                                                                                                        | <b>→</b> 4.356                                         | $\longrightarrow$ | 43.56            |
| CBDV —                                                                                                                                                                                                        | → ND                                                   | $\longrightarrow$ | ND               |
| CBG —                                                                                                                                                                                                         | <b>──→</b> 2.536                                       | $\longrightarrow$ | 25.36            |
| CBGA                                                                                                                                                                                                          | <b>──→</b> 0.351                                       | $\longrightarrow$ | 3.51             |
| CBN                                                                                                                                                                                                           | ——→ ND                                                 | <b>→</b>          | ND               |
| Δ8-THC                                                                                                                                                                                                        | ——→ ND                                                 |                   | ND               |
| Δ9-THC                                                                                                                                                                                                        | 0.093                                                  |                   | 0.93             |
| THCA                                                                                                                                                                                                          | 62.113                                                 |                   | 621.13           |
| THCV                                                                                                                                                                                                          | ND ND                                                  |                   | ND               |
|                                                                                                                                                                                                               |                                                        |                   |                  |
| Total CBD 🔃                                                                                                                                                                                                   | 10.317                                                 | $\longrightarrow$ | 103.17           |
| Total CBG —                                                                                                                                                                                                   | <b>→</b> 2.844                                         | <b>→</b>          | 28.44            |
| Total THC                                                                                                                                                                                                     | <b>──→</b> 54.566                                      | $\longrightarrow$ | 545.66           |
| Analysis Method: TP-POT-05 By HPLC-<br>VWD Total THC = $(0.877 \times THCA) + \Delta 9$<br>THC Total CBD = $(0.877 \times CBDA) + CBD$<br>Total CBG = $(0.877 \times CBGA) + CBG \times ND =$<br>Not Detected | Prepared By: BRB Prep Date: 2/24/202 Batch ID: FEB2425 | ,                 | BRB<br>2/24/2025 |