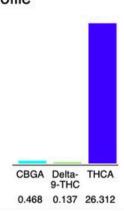

#### Cannabinoid Profile

### Cannabinoid Profile by HPLC

0.14%

Delta-9-THC

0.00%

CBD

| Cannabinoid                          | % wt         | mg/g   |
|--------------------------------------|--------------|--------|
| CBGA                                 | 0.468        | 4.68   |
| Delta-9-THC                          | 0.137        | 1.37   |
| THCA                                 | 26.31        | 263.12 |
| Total Cannabinoids                   | 26.92        | 269.2  |
| Calculated Total THC                 | 26.45        | 264.47 |
| Calculated CBD Yield                 | 0.00         | 0.00   |
| Calculated Total THC = Delta-9-THC + | 0.877 * THCA |        |