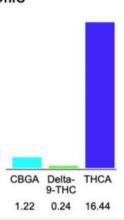

#### Cannabinoid Profile

### Cannabinoid Profile by HPLC

0.24%

Delta-9-THC

0.00%

CBD

| Cannabinoid                  | % wt  | mg/g   |
|------------------------------|-------|--------|
| CBGA                         | 1.22  | 12.2   |
| Delta-9-THC                  | 0.24  | 2.4    |
| THCA                         | 16.44 | 164.4  |
| Total Cannabinoids           | 17.90 | 179.0  |
| Calculated Delta-9-THC Yield | 14.66 | 146.58 |
| Calculated CBD Yield         | 0.00  | 0.00   |
|                              |       |        |