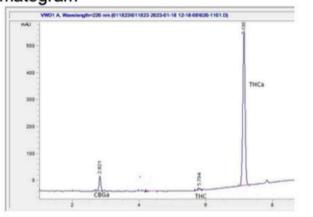

# Marin Analytics

# **Analysis Report**

## Sample WFP 214-030325-012

Miami Mango

Sample Submitted: 02/24/25; Report Date: 03/03/25

## Miami Mango

### Chromatogram



#### Cannabinoid Profile



### Cannabinoid Profile by HPLC

0.24%

Delta-9-THC

0.00%

CBD

| Cannabinoid                  | % wt  | mg/g   |
|------------------------------|-------|--------|
| CBGA                         | 1.22  | 12.2   |
| Delta-9-THC                  | 0.24  | 2.4    |
| THCA                         | 16.44 | 164.4  |
| Total Cannabinoids           | 17.90 | 179.0  |
| Calculated Delta-9-THC Yield | 14.66 | 146.58 |
| Calculated CBD Yield         | 0.00  | 0.00   |
|                              |       |        |

Calculated Maximum Delta-9-THC Yield = Delta-9-THC + 0.877 \* THCA Calculated Maximum CBD Yield = CBD + 0.877 \* CBDA

17.90%

**Total Cannabinoids** 

Marin Analytics, LLC 250 Bel Marin Keys Blvd, Suite D4 Novato, CA 94949

415-936-6477 / sarabiancalana