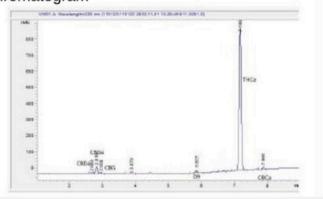

### Chromatogram

### Cannabinoid Profile by HPLC

28.29%

Calculated Delta-9-THC Yield

0.13%

Calculated CBD Yield

33.88%

**Total Cannabinoids** 

| Cannabinoid                  | % wt  | mg/g   |
|------------------------------|-------|--------|
| CBDA                         | 0.15  | 1.5    |
| CBGA                         | 1.29  | 12.9   |
| CBG                          | 0.22  | 2.2    |
| Delta-9-THC                  | 0.28  | 2.8    |
| THCA                         | 31.94 | 319.4  |
| Total Cannabinoids           | 33.88 | 338.8  |
| Calculated Delta-9-THC Yield | 28.29 | 282.91 |
| Calculated CBD Yield         | 0.13  | 1.32   |
|                              |       |        |