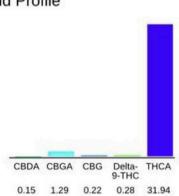

#### Cannabinoid Profile

### Cannabinoid Profile by HPLC

28.29%

Calculated Delta-9-THC Yield

0.13%

Calculated CBD Yield

33.88%

**Total Cannabinoids** 

| Cannabinoid                  | % wt  | mg/g   |
|------------------------------|-------|--------|
| CBDA                         | 0.15  | 1.5    |
| CBGA                         | 1.29  | 12.9   |
| CBG                          | 0.22  | 2.2    |
| Delta-9-THC                  | 0.28  | 2.8    |
| THCA                         | 31.94 | 319.4  |
| Total Cannabinoids           | 33.88 | 338.8  |
| Calculated Delta-9-THC Yield | 28.29 | 282.91 |
| Calculated CBD Yield         | 0.13  | 1.32   |
|                              |       |        |