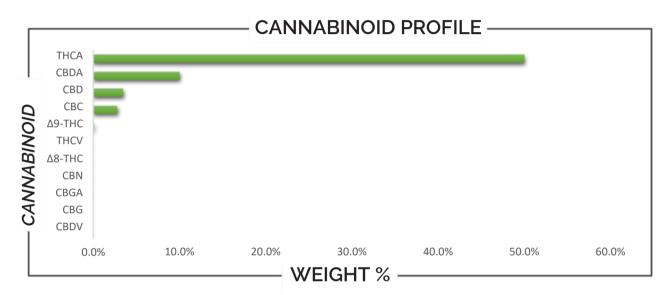

## **REPORT** PREPARED FOR:

**HelloMary** 

PROJECT# 24002314

REPORT DATE 1/19/2025

SAMPLE NAME: 12Jan25-HMvape-papayacake

**DATE RECEIVED**: 1/12/2025 **LAB ID**: 54005603

| <br>THCA   | CBDA   | TOTAL CANNABINOIDS |
|------------|--------|--------------------|
| <br>50.09% | 10.09% | 66.66%             |

| CANNABINOID                                                                                                                | WEIGHT (%)                                                   | MG/G                     |
|----------------------------------------------------------------------------------------------------------------------------|--------------------------------------------------------------|--------------------------|
| CBC                                                                                                                        | 2.81                                                         | 28.14                    |
| CBD                                                                                                                        | <b>→</b> 3.52 <b>—</b>                                       | 35.21                    |
| CBDA                                                                                                                       | 10.09                                                        | 100.90                   |
| CBDV                                                                                                                       | ND                                                           | ND                       |
| CBG                                                                                                                        | ND                                                           | ND                       |
| CBGA                                                                                                                       | ND                                                           | ND                       |
| CBN                                                                                                                        | ND                                                           | ND                       |
| Δ8-THC                                                                                                                     | ND ND                                                        | ND                       |
| Δ9-ТНС                                                                                                                     | 0.15                                                         | 1.47                     |
| THCA                                                                                                                       | 50.09                                                        | 500.91                   |
| THCV                                                                                                                       | ND —                                                         | ND                       |
| Analysis Method: TP-POT-05<br>Total THC = (0.877 x THCA) + Δ9-THC<br>Total CBD = (0.877 x CBDA) + CBD<br>ND = Not Detected | Prepared By: JPH Prep Date: 1/12/2025 Batch ID: JAN1225A-POT | Analysis Date: 1/12/2025 |