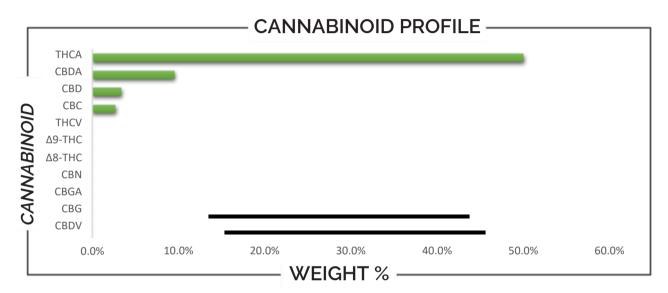

## **REPORT** PREPARED FOR:

HelloMary

PROJECT# 24002314 **REPORT DATE** 1/19/2025

SAMPLE NAME: 12JAN25-HM-Guava-Gas

DATE RECEIVED: 1/12/2025

LAB ID: 54005607

| THCA   | CBDA  | TOTAL CANNABINOIDS |
|--------|-------|--------------------|
| 50.05% | 9.61% | 65.84%             |

| CANNABINOID                                                                                           | WEIGHT (%)                               | MG/G                                         |
|-------------------------------------------------------------------------------------------------------|------------------------------------------|----------------------------------------------|
| CBC                                                                                                   | → 2.74                                   | → 27.44                                      |
| CBD                                                                                                   | → 3.43                                   | → 34.35                                      |
| CBDA                                                                                                  | → 9.61                                   | → 96.09                                      |
| CBDV                                                                                                  | → ND                                     | → ND                                         |
| CBG                                                                                                   | → ND                                     | → ND                                         |
| CBGA                                                                                                  | → ND                                     | → ND                                         |
| CBN                                                                                                   | ND                                       | → ND                                         |
| ∆8-THC                                                                                                | → ND                                     | → ND                                         |
| Δ9-THC                                                                                                | <0.14                                    | → ND                                         |
| THCA                                                                                                  | → 50.05                                  | → 500.54                                     |
| THCV                                                                                                  | → ND                                     | → ND                                         |
| Analysis Method: TP-POT-05<br>Total THC = (0.877 x THCA) + Δ9-THC<br>Total CBD = (0.877 x CBDA) + CBD | Prepared By: JPH<br>Prep Date: 1/12/2025 | Analyzed By: JPH<br>Analysis Date: 1/12/2025 |