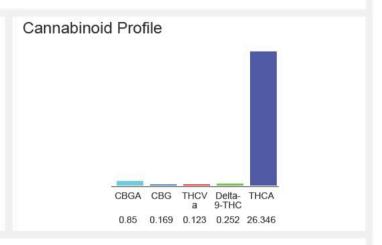

## Cannabinoid Profile by HPLC

0.25%

Delta-9-THC

0.00%

CBD

27.74%

**Total Cannabinoids** 

| Cannabinoid          | % wt  | mg/g   |
|----------------------|-------|--------|
| CBGA                 | 0.85  | 8.5    |
| CBG                  | 0.169 | 1.69   |
| THCVa                | 0.123 | 1.23   |
| Delta-9-THC          | 0.252 | 2.52   |
| THCA                 | 26.35 | 263.46 |
| Total Cannabinoids   | 27.74 | 277.4  |
| Calculated Total THC | 23.36 | 233.57 |
| Calculated CBD Yield | 0.00  | 0.00   |