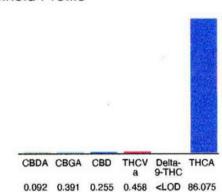

## Cannabinoid Profile

Cannabinoid Profile by HPLC

0.00%

Delta-9-THC

0.26%

CBD

87.27%

**Total Cannabinoids** 

| Cannabinoid          | % wt                                            | mg/g                |
|----------------------|-------------------------------------------------|---------------------|
| CBDA                 | 0.092                                           | 0.92                |
| CBGA                 | 0.391                                           | 3.91                |
| CBD                  | 0.255                                           | 2.55                |
| THCVa                | 0.458                                           | 4.58                |
| Delta-9-THC          | <lod< td=""><td><lod< td=""></lod<></td></lod<> | <lod< td=""></lod<> |
| THCA                 | 86.08                                           | 860.75              |
| Total Cannabinoids   | 87.27                                           | 872.7               |
| Calculated Total THC | 75.49                                           | 754.88              |
| Calculated CBD Yield | 0.34                                            | 3.36                |
|                      |                                                 |                     |