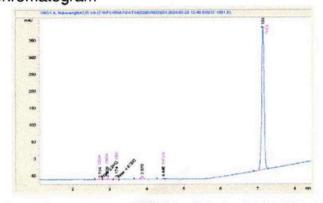

## Sample 213-65412-63

**Bubble Yumm Concentrate** 

Sample Submitted 01/06/25; Report Date: 01/10/25

## **Bubble Yumm Concentrate**

Extract / Concentrate

## Chromatogram



## Cannabinoid Profile



Cannabinoid Profile by HPLC

0.00%

Delta-9-THC

0.26%

CBD

87.27%

**Total Cannabinoids** 

| Cannabinoid          | % wt                                            | mg/g                |
|----------------------|-------------------------------------------------|---------------------|
| CBDA                 | 0.092                                           | 0.92                |
| CBGA                 | 0.391                                           | 3.91                |
| CBD                  | 0.255                                           | 2.55                |
| THCVa                | 0.458                                           | 4.58                |
| Delta-9-THC          | <lod< td=""><td><lod< td=""></lod<></td></lod<> | <lod< td=""></lod<> |