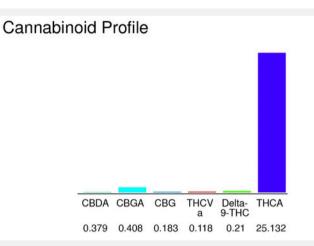

## Cannabinoid Profile by HPLC

| 0.00%                                                                                                                                                                                 | Cannabinoid           | % wt                         | mg/g   |
|---------------------------------------------------------------------------------------------------------------------------------------------------------------------------------------|-----------------------|------------------------------|--------|
|                                                                                                                                                                                       | CBDA                  | 0.379                        | 3.79   |
| CBD                                                                                                                                                                                   | CBGA                  | 0.408                        | 4.08   |
|                                                                                                                                                                                       | CBG                   | 0.183                        | 1.83   |
| THCVa                                                                                                                                                                                 |                       | 0.118                        | 1.18   |
| <b>0.21%</b><br>Delta-9-THC                                                                                                                                                           | Delta-9-THC           | 0.21                         | 2.1    |
|                                                                                                                                                                                       | THCA                  | 25.13                        | 251.32 |
|                                                                                                                                                                                       | Total Cannabinoids    | 26.43                        | 264.3  |
|                                                                                                                                                                                       |                       |                              |        |
| <b>0.12%</b><br>тнсvа                                                                                                                                                                 | <b>25.13%</b><br>тнса | 26.43%<br>Total Cannabinoids |        |
| Marin Analytics, LLC Main Keys Blvd, Suite D4   250 Bel Marin Keys Blvd, Suite D4 Mike Clemmons   Novato, CA 94949 Mike Clemmons   833-321-TEST / info@marinanalytics.com Lab Manager |                       |                              | -      |