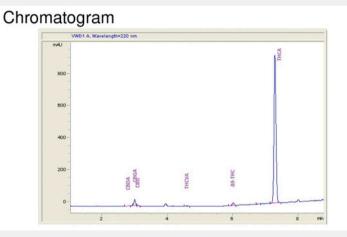

## Cannabinoid Profile by HPLC

| 0.00%                                                                                                                                                                                 | Cannabinoid           | % wt                         | mg/g   |
|---------------------------------------------------------------------------------------------------------------------------------------------------------------------------------------|-----------------------|------------------------------|--------|
|                                                                                                                                                                                       | CBDA                  | 0.379                        | 3.79   |
| CBD                                                                                                                                                                                   | CBGA                  | 0.408                        | 4.08   |
|                                                                                                                                                                                       | CBG                   | 0.183                        | 1.83   |
| THCVa                                                                                                                                                                                 |                       | 0.118                        | 1.18   |
| <b>0.21%</b><br>Delta-9-THC                                                                                                                                                           | Delta-9-THC           | 0.21                         | 2.1    |
|                                                                                                                                                                                       | THCA                  | 25.13                        | 251.32 |
|                                                                                                                                                                                       | Total Cannabinoids    | 26.43                        | 264.3  |
|                                                                                                                                                                                       |                       |                              |        |
| <b>0.12%</b><br>тнсvа                                                                                                                                                                 | <b>25.13%</b><br>тнса | 26.43%<br>Total Cannabinoids |        |
| Marin Analytics, LLC Main Keys Blvd, Suite D4   250 Bel Marin Keys Blvd, Suite D4 Mike Clemmons   Novato, CA 94949 Mike Clemmons   833-321-TEST / info@marinanalytics.com Lab Manager |                       |                              | -      |