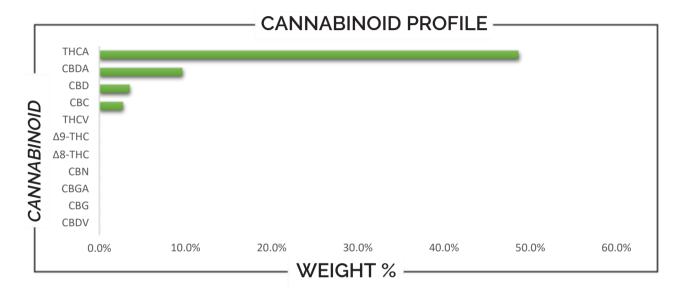

## **REPORT PREPARED FOR:**

HelloMary

PROJECT# 24002314

REPORT DATE 1/19/2025

SAMPLE NAME: 12JAN25-HM Vapes - RainbowBelts

**DATE RECEIVED**: 1/12/2025 **LAB ID**: 54005605

| THCA   | CBDA  | TOTAL CANNABINOIDS |
|--------|-------|--------------------|
| 48.65% | 9.69% | 64.63%             |

| CANNABINOID                | WEIGHT (%)       | MG/G             |
|----------------------------|------------------|------------------|
| CBC                        | 2.75             | 27.46            |
| CBD                        | 3.54             | → 35.39          |
| CBDA                       | 9.69             | 96.94            |
| CBDV                       | → ND —           | → ND             |
| CBG                        | → ND —           | → ND             |
| CBGA                       | → ND —           | → ND             |
| CBN                        | → ND —           | → ND             |
| Δ8-THC                     | → ND —           | → ND             |
| Δ9-ТНС                     | <0.17            | → ND             |
| THCA                       | <b>48.65</b>     | → 486.47         |
| THCV                       | → ND —           | → ND             |
| Analysis Method: TP-POT-05 | Prepared By: JPH | Analyzed By: JPH |