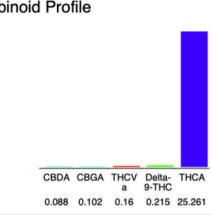

## **Purple Cream**

Plant Material: Hemp Flower

% wt

0.088

0.102

0.16

0.215

25.26

25.83

25.64

0.09

Cannabinoid

Delta-9-THC

**Total Cannabinoids** 

**Calculated Total THC** 

Calculated CBD Yield

Calculated Total THC = Delta-9-THC + 0.877 \* THCA Calculated Maximum CBD Yield = CBD + 0.877 \* CBDA

CBDA

CBGA

THCVa

THCA

## Cannabinoid Profile