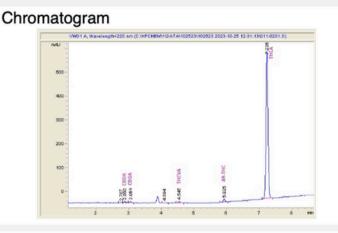

## Sample 652-0524121-646

mg/g

0.88

1.02

1.6

2.15

252.61

258.3

256.64

0.88

**Purple Cream** Sample Submitted: 01/24/25; Report Date: 02/01/25

## **Purple Cream**

Plant Material: Hemp Flower

% wt

0.088

0.102

0.16

0.215

25.26

25.83

25.64

0.09