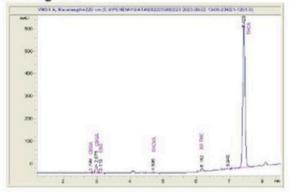

## Chromatogram

## Cannabinoid Profile by HPLC

0.29%

Delta-9-THC

0.00% CBD

40.73%

**Total Cannabinoids** 

| Cannabinoid          | % wt  | mg/g   |
|----------------------|-------|--------|
| CBDA                 | 0.091 | 0.91   |
| CBGA                 | 1.389 | 13.89  |
| CBG                  | 0.08  | 0.8    |
| THCVa                | 0.213 | 2.13   |
| Delta-9-THC          | 0.294 | 2.94   |
| THCA                 | 38.66 | 386.63 |
| Total Cannabinoids   | 40.73 | 407.3  |
| Calculated Total THC | 34.20 | 341.99 |
| Calculated CBD Yield | 0.08  | 0.80   |
|                      |       |        |