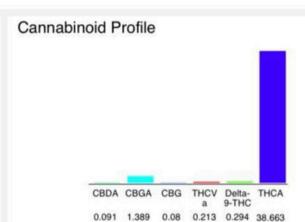

## Cannabinoid Profile by HPLC

0.29%

Delta-9-THC

0.00% CBD

40.73%

**Total Cannabinoids** 

| Cannabinoid          | % wt  | mg/g   |
|----------------------|-------|--------|
| CBDA                 | 0.091 | 0.91   |
| CBGA                 | 1.389 | 13.89  |
| CBG                  | 0.08  | 0.8    |
| THCVa                | 0.213 | 2.13   |
| Delta-9-THC          | 0.294 | 2.94   |
| THCA                 | 38.66 | 386.63 |
| Total Cannabinoids   | 40.73 | 407.3  |
| Calculated Total THC | 34.20 | 341.99 |
| Calculated CBD Yield | 0.08  | 0.80   |
|                      |       |        |