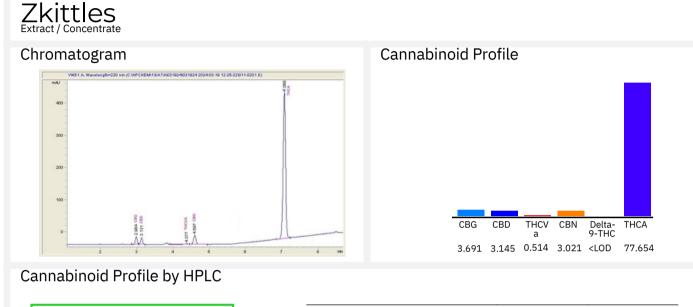

## Zkittles

Sample Submitted: 01-19-2025; Report Date: 01-21-2025

| Cannabinoid                                       | % wt                                            | mg/g                |
|---------------------------------------------------|-------------------------------------------------|---------------------|
| CBG                                               | 3.691                                           | 36.91               |
| CBD                                               | 3.145                                           | 31.45               |
| THCVa                                             | 0.514                                           | 5.14                |
| CBN                                               | 3.021                                           | 30.21               |
| Delta-9-THC                                       | <lod< td=""><td><lod< td=""></lod<></td></lod<> | <lod< td=""></lod<> |
| THCA                                              | 77.65                                           | 776.54              |
| Total Cannabinoids                                | 88.02                                           | 880.2               |
| Calculated Total THC                              | 68.10                                           | 681.03              |
| Calculated CBD Yield                              | 3.15                                            | 31.45               |
| Calculated Total THC = Delta-9-THC + 0.877 * THCA |                                                 |                     |