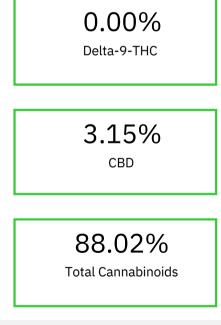

## Zkittles

Sample Submitted: 01-19-2025; Report Date: 01-21-2025

| Cannabinoid                                       | % wt                                            | mg/g                |
|---------------------------------------------------|-------------------------------------------------|---------------------|
| CBG                                               | 3.691                                           | 36.91               |
| CBD                                               | 3.145                                           | 31.45               |
| THCVa                                             | 0.514                                           | 5.14                |
| CBN                                               | 3.021                                           | 30.21               |
| Delta-9-THC                                       | <lod< td=""><td><lod< td=""></lod<></td></lod<> | <lod< td=""></lod<> |
| THCA                                              | 77.65                                           | 776.54              |
| Total Cannabinoids                                | 88.02                                           | 880.2               |
| Calculated Total THC                              | 68.10                                           | 681.03              |
| Calculated CBD Yield                              | 3.15                                            | 31.45               |
| Calculated Total THC = Delta-9-THC + 0.877 * THCA |                                                 |                     |