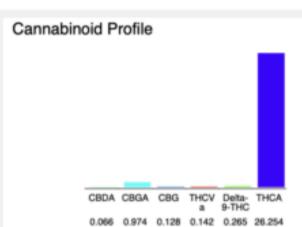

## Cannabinoid Profile by HPLC

0.27%

Delta-9-THC

0.00%

CBD

27.83%

Total Cannabinoids

| % wt  | mg/g                                                                 |
|-------|----------------------------------------------------------------------|
| 0.066 | 0.66                                                                 |
| 0.974 | 9.74                                                                 |
| 0.128 | 1.28                                                                 |
| 0.142 | 1.42                                                                 |
| 0.265 | 2.65                                                                 |
| 26.25 | 262.54                                                               |
| 27.83 | 278.3                                                                |
| 23.29 | 232.90                                                               |
| 0.06  | 0.58                                                                 |
|       | 0.066<br>0.974<br>0.128<br>0.142<br>0.265<br>26.25<br>27.83<br>23.29 |