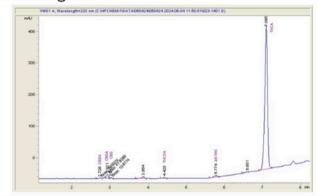

## Sample 521-20250115-GR-2

# Green Apple Gas

Sample Submitted: 01/12/25; Report Date: 01/15/25

## Green Apple Gas

Plant Material: Hemp Flower

#### Chromatogram



#### Cannabinoid Profile



### Cannabinoid Profile by HPLC

0.29%

Delta-9-THC

0.00%

CBD

17.89%

**Total Cannabinoids** 

| Cannabinoid          | % wt  | mg/g   |
|----------------------|-------|--------|
| CBDA                 | 0.053 | 0.53   |
| CBGA                 | 0.351 | 3.51   |
| CBG                  | 0.093 | 0.93   |
| THCVa                | 0.11  | 1.1    |
| Delta-9-THC          | 0.29  | 2.9    |
| THCA                 | 16.99 | 169.93 |
| Total Cannabinoids   | 17.89 | 178.9  |
| Calculated Total THC | 15.19 | 151.93 |
| Calculated CBD Yield | 0.05  | 0.46   |

Calculated Total THC = Delta-9-THC + 0.877 \* THCA Calculated Maximum CBD Yield = CBD + 0.877 \* CBDA

#### Marin Analytics, LLC

250 Bel Marin Keys Blvd, Suite D4 Novato, CA 94949

833-321-TEST / info@marinan