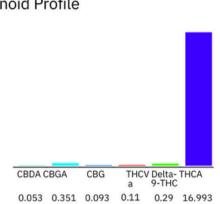

#### Cannabinoid Profile

### Cannabinoid Profile by HPLC

0.29%

Delta-9-THC

0.00%

CBD

17.89%

**Total Cannabinoids** 

| Cannabinoid          | % wt  | mg/g   |
|----------------------|-------|--------|
| CBDA                 | 0.053 | 0.53   |
| CBGA                 | 0.351 | 3.51   |
| CBG                  | 0.093 | 0.93   |
| THCVa                | 0.11  | 1.1    |
| Delta-9-THC          | 0.29  | 2.9    |
| THCA                 | 16.99 | 169.93 |
| Total Cannabinoids   | 17.89 | 178.9  |
| Calculated Total THC | 15.19 | 151.93 |
| Calculated CBD Yield | 0.05  | 0.46   |