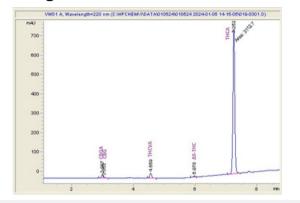

# Sample 642-110524-011

Vanilla Ice

Sample Submitted: 11-05-2024; Report Date: 11-11-2024

# Vanilla Ice

Plant Material: Hemp Flower

### Chromatogram



#### Cannabinoid Profile



## Cannabinoid Profile by HPLC

0.20%

Delta-9-THC

0.00%

CBD

| Cannabinoid          | % wt  | mg/g   |
|----------------------|-------|--------|
| CBGA                 | 0.512 | 5.12   |
| CBG                  | 0.204 | 2.04   |
| THCVa                | 0.917 | 9.17   |
| Delta-9-THC          | 0.204 | 2.04   |
| THCA                 | 27.66 | 276.57 |
| Total Cannabinoids   | 29.49 | 294.9  |
| Calculated Total THC | 24.46 | 244.59 |
| Calculated CBD Yield | 0.00  | 0.00   |

Calculated Total THC = Delta-9-THC + 0.877 \* THCA Calculated Maximum CBD Yield = CBD + 0.877 \* CBDA

29.49%

**Total Cannabinoids** 

## Marin Analytics, LLC

250 Bel Marin Keys Blvd, Suite D4 Novato, CA 94949

833-321-TEST / info@marinanalytics.com



This sample has been tested by