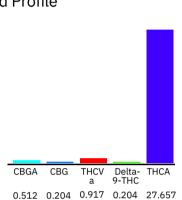

#### Cannabinoid Profile

## Cannabinoid Profile by HPLC

0.20%

Delta-9-THC

0.00%

CBD

| Cannabinoid          | % wt  | mg/g   |
|----------------------|-------|--------|
| CBGA                 | 0.512 | 5.12   |
| CBG                  | 0.204 | 2.04   |
| THCVa                | 0.917 | 9.17   |
| Delta-9-THC          | 0.204 | 2.04   |
| THCA                 | 27.66 | 276.57 |
| Total Cannabinoids   | 29.49 | 294.9  |
| Calculated Total THC | 24.46 | 244.59 |
| Calculated CBD Yield | 0.00  | 0.00   |