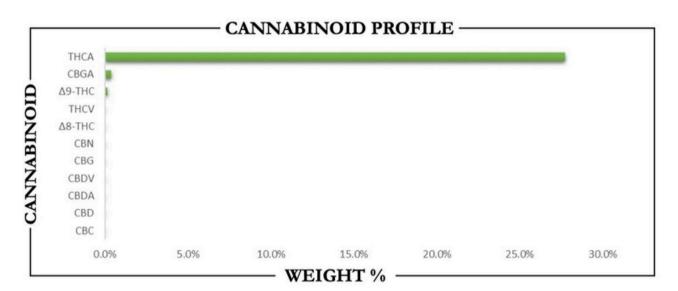

| CANNABINO                                                  | ID                | WEIGHT | % |               | MG/G  |
|------------------------------------------------------------|-------------------|--------|---|---------------|-------|
| CBC                                                        | <b>→</b>          | ND     | _ | <b>→</b>      | ND    |
| CBD                                                        | <b>→</b>          | ND     |   | $\rightarrow$ | ND    |
| CBDA                                                       | <b>→</b>          | ND     | 2 | <b>→</b>      | ND    |
| CBDV                                                       | <b>→</b>          | ND     |   | -             | ND    |
| CBG                                                        | $\longrightarrow$ | ND     |   | $\rightarrow$ | ND    |
| CBGA                                                       | <b>→</b>          | 0.39   | - | -             | 3.86  |
| CBN                                                        | $\longrightarrow$ | ND     |   | <b>→</b>      | ND    |
| $\Delta 8$ -THC                                            | <b>→</b>          | ND     | - | <b>→</b>      | ND    |
| Δ9-ΤΗС                                                     | $\longrightarrow$ | 0.15   |   | <b>→</b>      | 1.54  |
| THCA                                                       | <b>→</b>          | 27.71  | _ | <b>→</b>      | 277.1 |
| THCV                                                       | $\longrightarrow$ | ND     |   | <b>→</b>      | ND    |
| Total CBD                                                  | <b>→</b>          | ND     | _ | <b>→</b>      | ND    |
| Total CBG                                                  | <b>→</b>          | 0.34   |   | -             | 3.38  |
| Total THC                                                  | <b>→</b>          | 24.45  | _ | <b>→</b>      | 244.5 |
| is Method: TP-POT-05<br>LC-VWD<br>THC = (0.877 x THCA) + Δ | Prepared B        |        |   | 5/2024        |       |