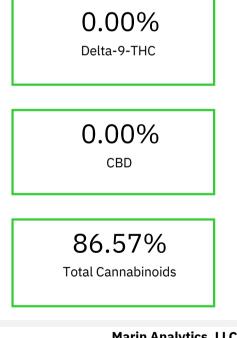

## **Raspberry Parfait**

mg/g

3.46

6.8

<LOD

855.43

865.7

750.21

0.00

Sample Submitted: 01-05-2025; Report Date: 01-15-2025

% wt

0.346

0.68

<LOD

85.54

86.57

75.02

0.00

## <section-header>

Cannabinoid

Delta-9-THC

**Total Cannabinoids** 

**Calculated Total THC** 

**Calculated CBD Yield** 

Calculated Total THC = Delta-9-THC + 0.877 \* THCA Calculated Maximum CBD Yield = CBD + 0.877 \* CBDA