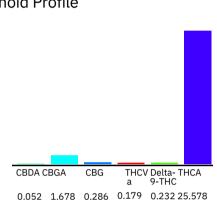

#### Cannabinoid Profile

### Cannabinoid Profile by HPLC

0.23%

Delta-9-THC

0.00%

CBD

28.01%

**Total Cannabinoids** 

| Cannabinoid          | % wt  | mg/g   |
|----------------------|-------|--------|
| CBDA                 | 0.052 | 0.52   |
| CBGA                 | 1.678 | 16.78  |
| CBG                  | 0.286 | 2.86   |
| THCVa                | 0.179 | 1.79   |
| Delta-9-THC          | 0.232 | 2.32   |
| THCA                 | 25.58 | 255.78 |
| Total Cannabinoids   | 28.01 | 280.1  |
| Calculated Total THC | 22.66 | 226.64 |
| Calculated CBD Yield | 0.05  | 0.46   |