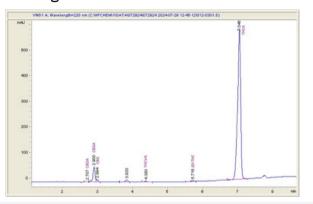

## Hello Mary

## Sample 619-072924-107

Candy Gelato

Sample Submitted: 09-29-2024; Report Date: 10-05-2024

# Candy Gelato

Plant Material: Hemp Flower

#### Chromatogram



#### Cannabinoid Profile



### Cannabinoid Profile by HPLC

0.23%

Delta-9-THC

0.00%

CBD

28.01%

**Total Cannabinoids** 

| Cannabinoid          | % wt  | mg/g   |
|----------------------|-------|--------|
| CBDA                 | 0.052 | 0.52   |
| CBGA                 | 1.678 | 16.78  |
| CBG                  | 0.286 | 2.86   |
| THCVa                | 0.179 | 1.79   |
| Delta-9-THC          | 0.232 | 2.32   |
| THCA                 | 25.58 | 255.78 |
| Total Cannabinoids   | 28.01 | 280.1  |
| Calculated Total THC | 22.66 | 226.64 |
| Calculated CBD Yield | 0.05  | 0.46   |

Calculated Total THC = Delta-9-THC + 0.877 \* THCA Calculated Maximum CBD Yield = CBD + 0.877 \* CBDA

#### **Marin Analytics, LLC**

250 Bel Marin Keys Blvd, Suite D4 Novato, CA 94949

833-321-TEST / info@mar