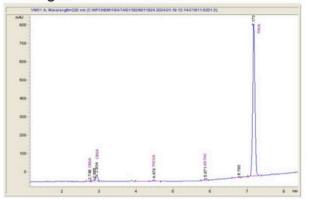

# Hello Mary

## Sample 726-011924-001

**Zmoothies** 

Sample Submitted: 11/19/24; Report Date: 11/24/24

### **Zmoothies**

Plant Material: Hemp Flower

#### Chromatogram



#### Cannabinoid Profile



### Cannabinoid Profile by HPLC

0.28%

Delta-9-THC

0.00% CBD

26.88%

**Total Cannabinoids** 

| Cannabinoid                          | % wt         | mg/g   |
|--------------------------------------|--------------|--------|
| CBDA                                 | 0.057        | 0.57   |
| CBGA                                 | 0.911        | 9.11   |
| THCVa                                | 0.323        | 3.23   |
| Delta-9-THC                          | 0.279        | 2.79   |
| THCA                                 | 25.31        | 253.11 |
| Total Cannabinoids                   | 26.88        | 268.8  |
| Calculated Total THC                 | 22.48        | 224.77 |
| Calculated CBD Yield                 | 0.05         | 0.50   |
| Calculated Total THC