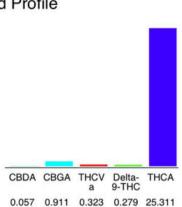

#### Cannabinoid Profile

### Cannabinoid Profile by HPLC

0.28%

Delta-9-THC

0.00% CBD

26.88%

**Total Cannabinoids** 

| Cannabinoid                          | % wt         | mg/g   |
|--------------------------------------|--------------|--------|
| CBDA                                 | 0.057        | 0.57   |
| CBGA                                 | 0.911        | 9.11   |
| THCVa                                | 0.323        | 3.23   |
| Delta-9-THC                          | 0.279        | 2.79   |
| THCA                                 | 25.31        | 253.11 |
| Total Cannabinoids                   | 26.88        | 268.8  |
| Calculated Total THC                 | 22.48        | 224.77 |
| Calculated CBD Yield                 | 0.05         | 0.50   |
| Calculated Total THC = Delta-9-THC + | 0.877 * THCA |        |