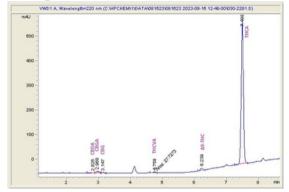

## Hello Mary

## Sample 644-101624-015

Lemon Cherry Gelato

Batch/Lot # HT02LCG1024 Sample Date: 10-18-24 Report Date: 10-18-2024

### Batch/Lot # HT02LCG1024

# Lemon Cherry Gelato

Plant Material: Flower

### Chromatogram





#### Cannabinoid Profile by HPLC

0.29%

Delta-9-THC

0.00%

CBD

27.59%

**Total Cannabinoids** 

| Cannabinoid                                       | % wt  | mg/g   |
|---------------------------------------------------|-------|--------|
| CBDA                                              | 0.094 | 0.94   |
| CBGA                                              | 0.41  | 4.1    |
| CBG                                               | 0.123 | 1.23   |
| THCVa                                             | 0.277 | 2.77   |
| Delta-9-THC                                       | 0.292 | 2.92   |
| THCA                                              | 26.39 | 263.9  |
| Total Cannabinoids                                | 27.59 | 275.9  |
| Calculated Total THC                              | 23.4