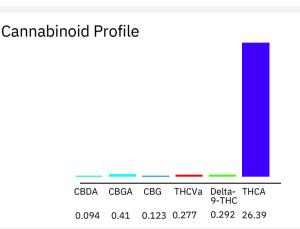

#### Cannabinoid Profile by HPLC

0.29%

Delta-9-THC

0.00%

CBD

27.59%

**Total Cannabinoids** 

| Cannabinoid                                       | % wt  | mg/g   |
|---------------------------------------------------|-------|--------|
| CBDA                                              | 0.094 | 0.94   |
| CBGA                                              | 0.41  | 4.1    |
| CBG                                               | 0.123 | 1.23   |
| THCVa                                             | 0.277 | 2.77   |
| Delta-9-THC                                       | 0.292 | 2.92   |
| THCA                                              | 26.39 | 263.9  |
| Total Cannabinoids                                | 27.59 | 275.9  |
| Calculated Total THC                              | 23.44 | 234.36 |
| Calculated CBD Yield                              | 0.08  | 0.82   |
| Calculated Total THC = Delta-9-THC + 0.877 * THCA |       |        |