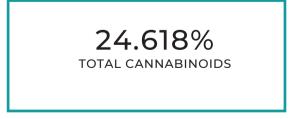

## **CLIENT: HELLO MARY**

PRODUCT NAME: Crack Bolo LOT: N/A BATCH: J060424YV MATRIX: Hemp Flower REPORT CREATED: 09/05/2024

| Analyte   | LOD (%) | %      | mg/g    |
|-----------|---------|--------|---------|
| BC        | 0.030   |        |         |
| BCA       | 0.030   | 0.348  | 3.480   |
| CBCV      | 0.030   |        |         |
| CBD       | 0.030   |        |         |
| CBDA      | 0.030   | 0.048  | 0.480   |
| CBDV      | 0.030   |        |         |
| CBDVA     | 0.030   |        |         |
| CBG       | 0.030   | 0.111  | 1.110   |
| CBGA      | 0.030   | 0.786  | 7.860   |
| CBL       | 0.030   |        |         |
| CBLA      | 0.030   |        |         |
| CBN       | 0.030   |        |         |
| CBNA      | 0.030   |        |         |
| CBT       | 0.030   |        |         |
| Δ8-THC    | 0.030   |        |         |
| Δ9-THC    | 0.030   | 0.295  | 2.953   |
| Δ9-THCA-A | 0.030   | 22.972 | 229.717 |
| Δ9-THCV   | 0.030   |        |         |
| Δ9-THCVA  | 0.030   | 0.058  | 0.580   |
| 9R-HHC    | 0.030   |        |         |
| 9S-HHC    | 0.030   |        |         |

Total THC = THCa \* 0.877 + Δ9-THC;Total THCV = THCVa \* 0.877 + THCV;Total CBD = CBDa \* 0.877 + CBD; Total CBG = CBGa \* 0.877 + CBG;Total CBN = CBNa \* 0.877 + CBN LOD = Limit of Detection; ND = Not Detected Total THC Measurement of Uncertainty: ± 1%