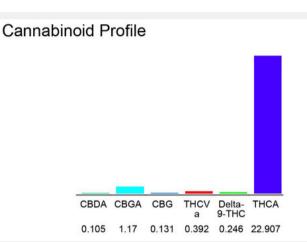

#### Cannabinoid Profile by HPLC

| Cannabinoid                            | % wt           | mg/g   |
|----------------------------------------|----------------|--------|
| CBDA                                   | 0.105          | 1.05   |
| CBGA                                   | 1.17           | 11.7   |
| CBG                                    | 0.131          | 1.31   |
| THCVa                                  | 0.392          | 3.92   |
| Delta-9-THC                            | 0.246          | 2.46   |
| THCA                                   | 22.91          | 229.07 |
| Total Cannabinoids                     | 24.95          | 249.5  |
| Calculated Total THC                   | 20.34          | 203.35 |
| Calculated CBD Yield                   | 0.09           | 0.92   |
| Calculated Total THC = Delta-9-THC + 0 | 0.877 * THCA   |        |
| Calculated Maximum CBD Yield = CBD     | + 0.877 * CBDA |        |