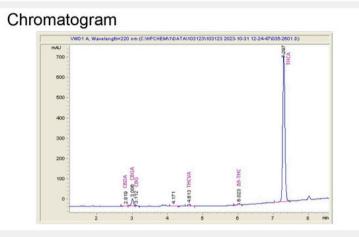

#### Cannabinoid Profile by HPLC

| Cannabinoid                            | % wt           | mg/g   |
|----------------------------------------|----------------|--------|
| CBDA                                   | 0.105          | 1.05   |
| CBGA                                   | 1.17           | 11.7   |
| CBG                                    | 0.131          | 1.31   |
| THCVa                                  | 0.392          | 3.92   |
| Delta-9-THC                            | 0.246          | 2.46   |
| THCA                                   | 22.91          | 229.07 |
| Total Cannabinoids                     | 24.95          | 249.5  |
| Calculated Total THC                   | 20.34          | 203.35 |
| Calculated CBD Yield                   | 0.09           | 0.92   |
| Calculated Total THC = Delta-9-THC + 0 | 0.877 * THCA   |        |
| Calculated Maximum CBD Yield = CBD     | + 0.877 * CBDA |        |