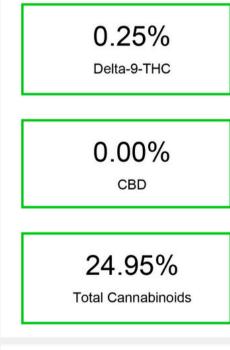

#### Cannabinoid Profile by HPLC

| Cannabinoid                            | % wt           | mg/g   |
|----------------------------------------|----------------|--------|
| CBDA                                   | 0.105          | 1.05   |
| CBGA                                   | 1.17           | 11.7   |
| CBG                                    | 0.131          | 1.31   |
| THCVa                                  | 0.392          | 3.92   |
| Delta-9-THC                            | 0.246          | 2.46   |
| THCA                                   | 22.91          | 229.07 |
| Total Cannabinoids                     | 24.95          | 249.5  |
| Calculated Total THC                   | 20.34          | 203.35 |
| Calculated CBD Yield                   | 0.09           | 0.92   |
| Calculated Total THC = Delta-9-THC + 0 | 0.877 * THCA   |        |
| Calculated Maximum CBD Yield = CBD     | + 0.877 * CBDA |        |