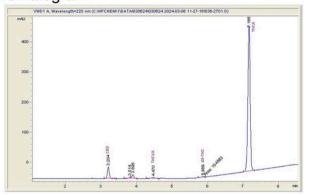

#### **Hello Mary**

# Sample 682-030624-009

**Hash Burger** 

Sample Submitted: 03-06-2024; Report Date: 03-12-2024

### **Hash Burger**

Extract / Concentrate

#### Chromatogram



#### Cannabinoid Profile



## Cannabinoid Profile by HPLC

0.12%

Delta-9-THC

6.61%

CBD

| Cannabinoid                        | % wt          | mg/g   |
|------------------------------------|---------------|--------|
| CBD                                | 6.609         | 66.09  |
| THCVa                              | 0.766         | 7.66   |
| Delta-9-THC                        | 0.124         | 1.24   |
| THCA                               | 90.42         | 904.21 |
| Total Cannabinoids                 | 97.92         | 979.2  |
| Calculated Total THC               | 79.42         | 794.23 |
| Calculated CBD Yield               | 6.61          | 66.09  |
| Coloulated Total THC Dalta O THC . | 0.077 * TUO 4 |        |

Calculated Total THC = Delta-9-THC + 0.877 \* THCA Calculated Max