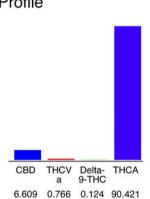

#### Cannabinoid Profile

## Cannabinoid Profile by HPLC

0.12%

Delta-9-THC

6.61%

CBD

| Cannabinoid                        | % wt          | mg/g   |
|------------------------------------|---------------|--------|
| CBD                                | 6.609         | 66.09  |
| THCVa                              | 0.766         | 7.66   |
| Delta-9-THC                        | 0.124         | 1.24   |
| THCA                               | 90.42         | 904.21 |
| Total Cannabinoids                 | 97.92         | 979.2  |
| Calculated Total THC               | 79.42         | 794.23 |
| Calculated CBD Yield               | 6.61          | 66.09  |
| Coloulated Total THC Dalta O THC . | 0.077 * TUO 4 |        |