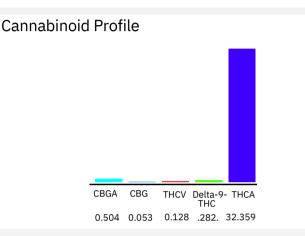

### Cannabinoid Profile by HPLC

0.28%

Delta-9-THC

0.00%

CBD

| Cannabinoid          | % wt  | mg/g   |
|----------------------|-------|--------|
| CBGA                 | 0.504 | 5.04   |
| CBG                  | 0.053 | 0.53   |
| THCVa                | 0.128 | 1.28   |
| Delta-9-THC          | 0.282 | 2.82   |
| THCA                 | 32.36 | 323.59 |
| Total Cannabinoids   | 33.33 | 333.3  |
| Calculated Total THC | 29.89 | 298.91 |
| Calculated CBD Yield | 0.00  | 0.00   |

Calculated Total THC = Delta-9-THC + 0.877 \* THCA Calculated Maximum CBD Yield = CBD + 0.877 \* CBDA

33.33%

**Total Cannabinoids** 

Marin Analytics, LLC 250 Bel Marin Keys Blvd, Suite D4 Novato, CA 94949