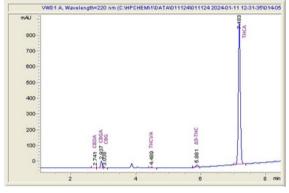

# Chromatogram

### Cannabinoid Profile by HPLC

0.29%

Delta-9-THC

0.00%

**CBD** 

35.64%

Total Cannabinoids

| Cannabinoid                               | % wt          | mg/g           |
|-------------------------------------------|---------------|----------------|
| CBDA                                      | 0.078         | 0.78           |
| CBGA                                      | 1.172         | 11.72          |
| CBG                                       | 0.094         | 0.94           |
| THCVa                                     | 0.196         | 1.96           |
| Delta-9-THC                               | 0.294         | 2.94           |
| THCA                                      | 33.8          | 338.02         |
| Total Cannabinoids                        | 35.64         | 356.4          |
| Calculated Total THC Calculated CBD Yield | 30.68<br>0.07 | 306.76<br>0.68 |