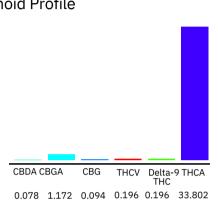

#### Cannabinoid Profile

### Cannabinoid Profile by HPLC

0.29%

Delta-9-THC

0.00%

**CBD** 

35.64%

Total Cannabinoids

| Cannabinoid                               | % wt          | mg/g           |
|-------------------------------------------|---------------|----------------|
| CBDA                                      | 0.078         | 0.78           |
| CBGA                                      | 1.172         | 11.72          |
| CBG                                       | 0.094         | 0.94           |
| THCVa                                     | 0.196         | 1.96           |
| Delta-9-THC                               | 0.294         | 2.94           |
| THCA                                      | 33.8          | 338.02         |
| Total Cannabinoids                        | 35.64         | 356.4          |
| Calculated Total THC Calculated CBD Yield | 30.68<br>0.07 | 306.76<br>0.68 |