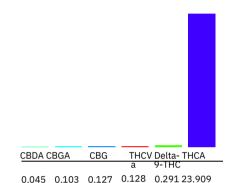

## Cannabinoid Profile

Cannabinoid Profile by HPLC

0.29%

Delta-9-THC

0.00%

**CBD** 

24.60%

**Total Cannabinoids** 

| Cannabinoid          | % wt  | mg/g   |
|----------------------|-------|--------|
| CBDA                 | 0.045 | 0.45   |
| CBGA                 | 0.103 | 1.03   |
| CBG                  | 0.127 | 1.27   |
| THCVa                | 0.128 | 1.28   |
| Delta-9-THC          | 0.291 | 2.91   |
| THCA                 | 23.91 | 239.09 |
| Total Cannabinoids   | 24.60 | 246.0  |
| Calculated Total THC | 21.26 | 212.59 |
| Calculated CBD Yield | 0.04  | 0.39   |