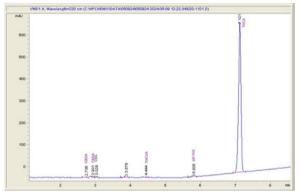

## Hello Mary Sherbanger

Plant Material: Hemp Flower

Chromatogram

## Sample 759-050924-028

Sherbanger

Sample Submitted: 05-09-2024; Report Date: 05-16-2024